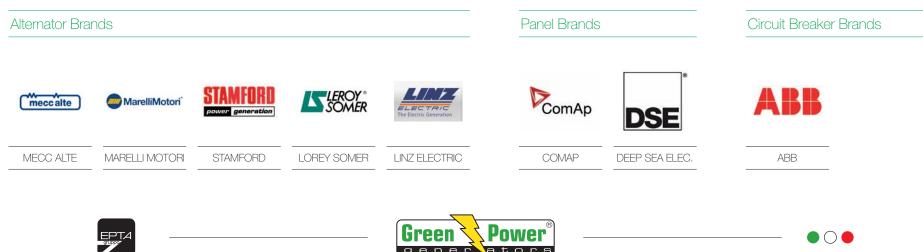

## ENGINE, ALTERNATOR AND CONTROL UNIT BRANDS

Engine Brands / Diesel - Petrol Engine Brands / LPG - Natural Gas PSI **88** Perkins FPT KOHLER DOOSAN DOOSAN Baudouin mtu SCANIA DEUTZ FPT KOHLER PERKINS DOOSAN DEUTZ BAUDOUIN MTU PSI DOOSAN SCANIA () > VOLVO PENTA HONDA SCANIA YANMAR MITSUBISH JOHN DEERE SCANIA CUMMINS VOLVO PENTA HONDA YANMAR MITSUBISHI JOHN DEERE