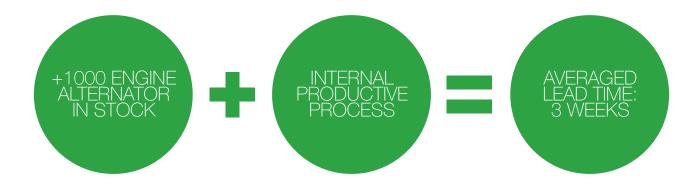

# 2 INVESTMENT IN MACHINERY

In the last 3 years, GP invested more than Euro 10 MLN in new machineries and facilities to improve the quality of the generators.

GP has constantly more than 1.000 engine / alternator available in stock.

. AVERAGE LEAD TIME: 2-4 weeks . AVERAGE VALUE OF THE STOCK: € 10.000.000