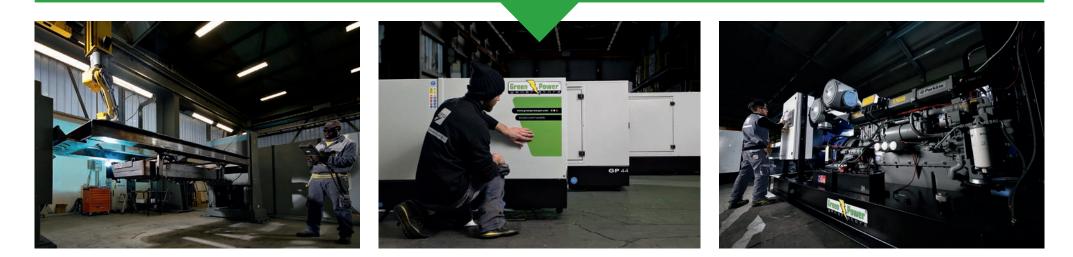

# 2 INVESTMENT IN MACHINERY

In the last 3 years, GP invested more than Euro 10 MLN in new machineries and facilities to improve the quality of the generators.

GP has constantly more than 1.000 engine / alternator available in stock.