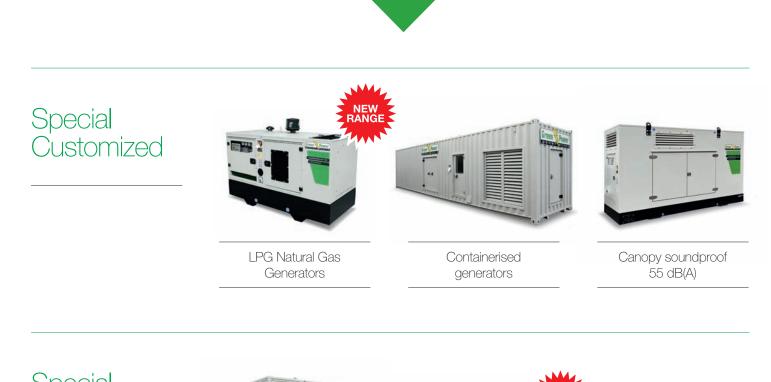

## GENERATING SET / SPECIAL CUSTOMIZED

# 4 TAILOR-MADE SOLUTIONS

GP can be the right partner for customized projects and sophisticated solutions

- . Super silenced generators up to 55 DBA
- . Generators for the telecom application with 600 / 1000 lts fuel tank and remote control
- . Generators for the military sector
- . Generators with special doors due to space's constraint
- . Containerized generators
- . 2 generators in a single canopy
- . Hybrid solutions
- . Customized colors
- . Semi-coupled generators
- . Overlapping generators up to 80 kVA to save shipping costs