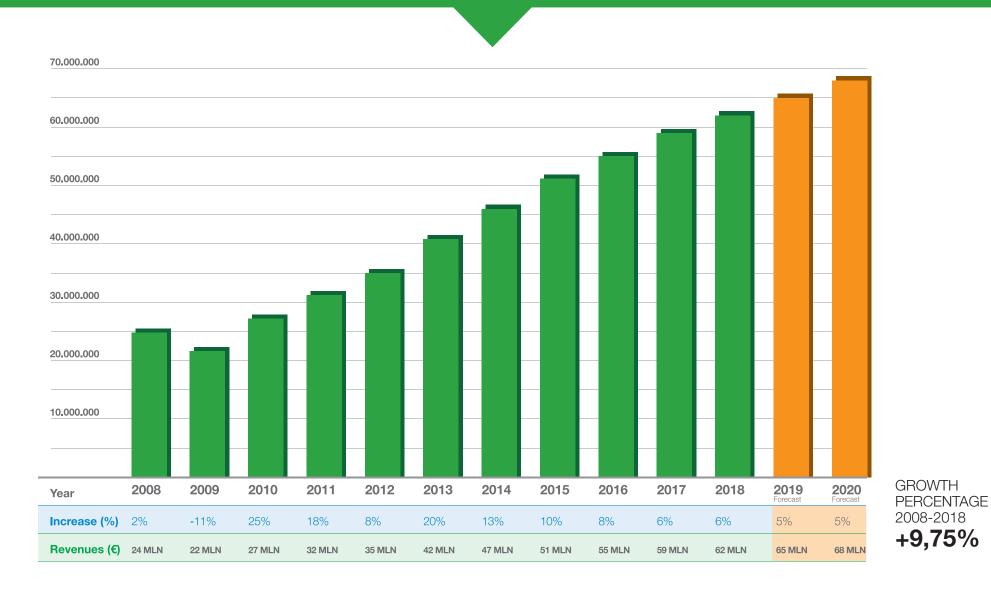

hanks to its strength points: high quality products, reliable performances, worldwide after sales service and global dealers network.

The most relevant care of Green Power is the total customers' satisfaction with the constant improvement of the products and services, with continuous innovation and technologies at the forefront and with a team of professionals that are always committed to establish professional as well as interpersonal consolidated relationships with collaborators and customers.









Nr. Employees: **96** Covered Area: **20.000 mq** Offices' Area: **1.000 mq** Open Area: **6.000 mq** 













eptagruppo.com

## Epta Revenues 2018: **135.000.000 Euro** Nr. Epta Employees: **350** Epta Factories Area: **60.000 mq**







## GREEN POWER REVENUES 2018: EURO 62 MLN







www.greenpowergen.com

5

## PRESENCE IN THE WORLD









## GENERATING SET / 1500 RPM OPEN









## GENERATING SET / 1500 RPM SOUNDPROOF





GP 22 SH/KW

GP 66 S/D



GP 110 S/I





GP 440 S/V



GP 1120 S/P



GP 1650 S/P







## GENERATING SET / SPECIAL CUSTOMIZED











## GREEN POWER / FURTHER PRODUCT









## ENGINE, ALTERNATOR AND CONTROL UNIT BRANDS

Engine Brands / Diesel - Petrol Engine Brands / LPG - Natural Gas PSI **88** Perkins FPT KOHLER DOOSAN DOOSAN Baudouin mtu SCANIA DEUTZ FPT KOHLER PERKINS DOOSAN DEUTZ BAUDOUIN MTU PSI DOOSAN SCANIA () > VOLVO PENTA HONDA SCANIA YANMAR MITSUBISH JOHN DEERE SCANIA CUMMINS VOLVO PENTA HONDA YANMAR MITSUBISHI JOHN DEERE



gener ators www.greenpowergen.com

## 1500 RPM ENGINE RANGE / KVA POWER









## CERTIFICATE