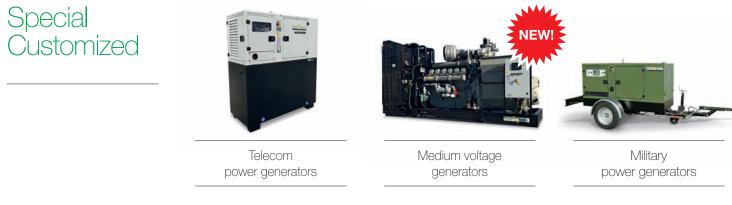

## GENERATING SET / SPECIAL CUSTOMIZED

# 4 TAILOR-MADE SOLUTIONS

GP can be the right partner for customized projects and sophisticated solutions

- . Super silenced generators up to 55 DBA
- . Generators for the telecom application with 600 / 1000 lts fuel tank and remote control
- . Generators for the military sector
- . Generators with special doors due to space's constraint
- . Containerized generators
- . 2 generators in a single canopy
- . Hybrid solutions
- . Customized colors
- . Semi-coupled generators
- . Overlapping generators up to 80 kVA to save shipping costs