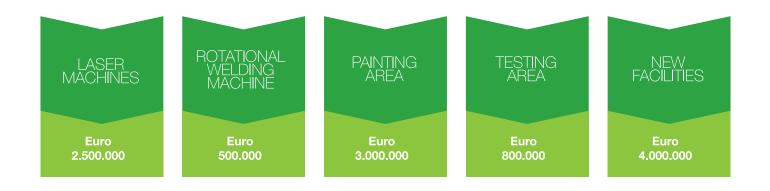

# 2 INVESTMENT IN MACHINERY

In the last 3 years, GP invested more than Euro 10 MLN in new machineries and facilities to improve the quality of the generators.

GP has constantly more than 1.000 engine / alternator available in stock.